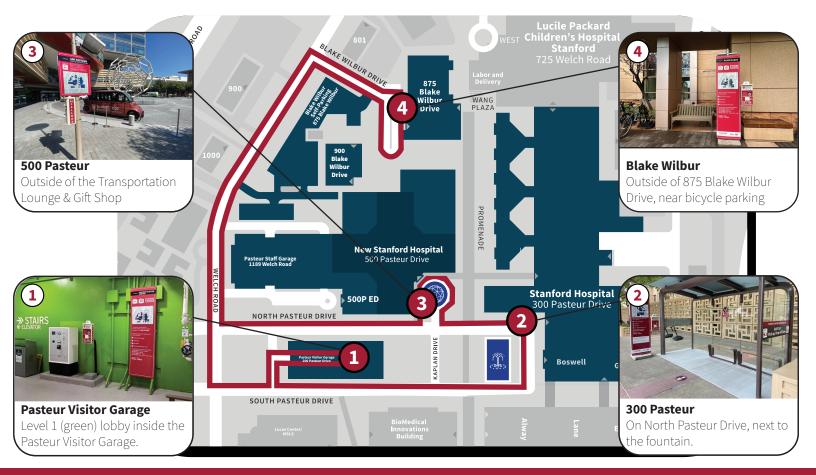

## PATIENT & VISITOR TRANSPORTATION

Hours of operation: Monday - Sunday 6:00am - 10:00pm

Scan here to see where the shuttle is in real time:

FREE transportation is available for patients and visitors between:

Pasteur Visitor Garage

2) 300 Pasteur

4) 875 & 900 Blake Wilbur Drive

For transportation from Pasteur Visitor Garage, proceed to the lobby on Level 1

Call boxes are located at each golf cart stop. Use the call box to request transportation, and a live operator will confirm your pickup.