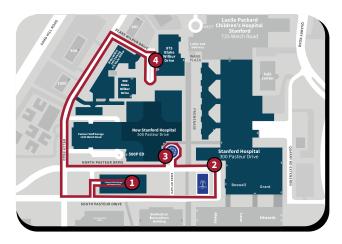

## PATIENT & VISITOR TRANSPORTATION

Hours of operation: Monday - Sunday 6:00am - 10:00pm

Scan here to see where the shuttle is in real time:

FREE transportation is available for patients and visitors between:

Pasteur Visitor Garage

2) 300 Pasteur

4) 875 & 900 Blake Wilbur Drive

For transportation from Pasteur Visitor Garage, proceed to the lobby on Level 1

Call boxes are located at each golf cart stop. Use the call box to request transportation, and a live operator will confirm your pickup.