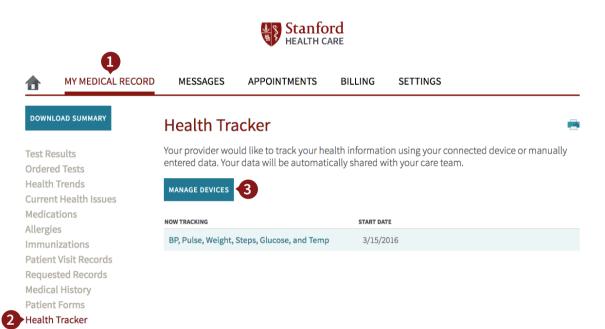

## MyHealth Personal Health Tracking - Withings

Log into MyHealth website and click on:

- **1** MY MEDICAL RECORD
- **2** Health Tracker
- **3 MANAGE DEVICES** (this will connect you to the Withings website)
- 4 Follow steps to sync your Withings account